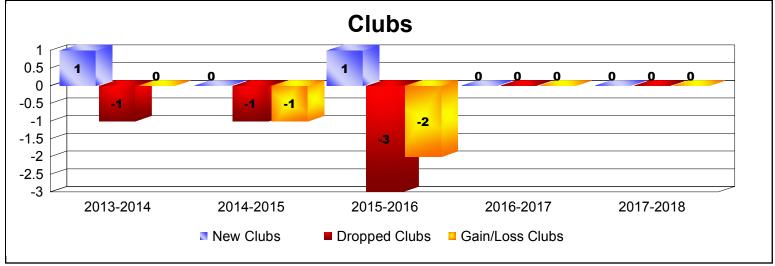

District 201V5

As of June 2018 Cumulative

| Year      | New<br>Clubs | Dropped<br>Clubs | Gain/<br>Loss<br>Clubs | New<br>Members | Charter<br>Members | Reinstate<br>Members | Transfer<br>Members | Total<br>Member<br>Added | Total<br>Members<br>Dropped | Gain/<br>Loss<br>Members |
|-----------|--------------|------------------|------------------------|----------------|--------------------|----------------------|---------------------|--------------------------|-----------------------------|--------------------------|
| 2013-2014 | 1            | -1               | 0                      | 125            | 40                 | 10                   | 21                  | 196                      | -198                        | -2                       |
| 2014-2015 | 0            | -1               | -1                     | 141            | 4                  | 1                    | 34                  | 180                      | -201                        | -21                      |
| 2015-2016 | 1            | -3               | -2                     | 131            | 22                 | 3                    | 12                  | 168                      | -194                        | -26                      |
| 2016-2017 | 0            | 0                | 0                      | 168            | 0                  | 1                    | 7                   | 176                      | -162                        | 14                       |
| 2017-2018 | 0            | 0                | 0                      | 120            | 3                  | 3                    | 14                  | 140                      | -177                        | -37                      |
| Average   | 0            | -1               | -1                     | 137            | 14                 | 4                    | 18                  | 172                      | -186                        | -14                      |