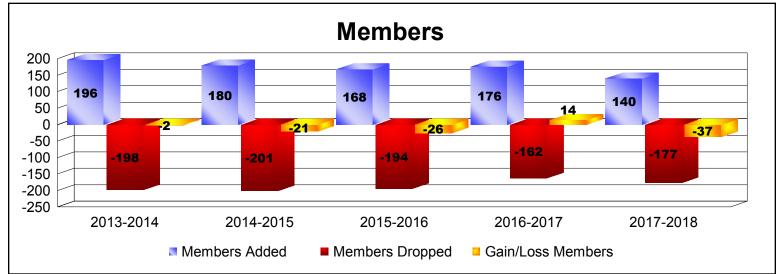

District 201V5

As of June 2018 Cumulative

| Year      | New<br>Clubs | Dropped<br>Clubs | Gain/<br>Loss<br>Clubs | New<br>Members | Charter<br>Members | Reinstate<br>Members | Transfer<br>Members | Total<br>Member<br>Added | Total<br>Members<br>Dropped | Gain/<br>Loss<br>Members |
|-----------|--------------|------------------|------------------------|----------------|--------------------|----------------------|---------------------|--------------------------|-----------------------------|--------------------------|
| 2013-2014 | 1            | -1               | 0                      | 125            | 40                 | 10                   | 21                  | 196                      | -198                        | -2                       |
| 2014-2015 | 0            | -1               | -1                     | 141            | 4                  | 1                    | 34                  | 180                      | -201                        | -21                      |
| 2015-2016 | 1            | -3               | -2                     | 131            | 22                 | 3                    | 12                  | 168                      | -194                        | -26                      |
| 2016-2017 | 0            | 0                | 0                      | 168            | 0                  | 1                    | 7                   | 176                      | -162                        | 14                       |
| 2017-2018 | 0            | 0                | 0                      | 120            | 3                  | 3                    | 14                  | 140                      | -177                        | -37                      |
| Average   | 0            | -1               | -1                     | 137            | 14                 | 4                    | 18                  | 172                      | -186                        | -14                      |